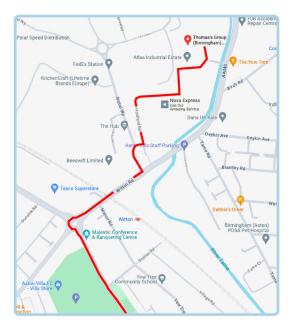

# HOW TO FIND US:

#### From M6 (Junction 6):

Follow the A5127 (Lichfield Road) south towards Birmingham City Centre. In a half a mile take a right at the lights on to the B4137 towards Handsworth, passing Villa Park on your left. Then turn right at the island onto Witton Road, under the railway bridge onto Brookvale road. At the traffic lights you can enter the estate one of two ways...

### From M6 (Junction 7):

Follow the A34 (Walsall Road) south towards Birmingham City Centre. In 3 miles take the sliproad on the left upto the lights, and then turn left onto the A4040 (Aston Lane) and continue for <sup>3</sup>/<sub>4</sub> of a mile towards Villa Park.

At the island after Tesco (on the left) take the first exit onto Witton Road, under the railway bridge onto Brookvale road. At the traffic lights you can enter the estate one of two ways... (Depending on what vehicle you are in, see below for further directions...)

#### Vehicles OVER 2.4M: (Most HGVs and Vans)

Aim for another company on the estate to ensure you come in the right way: <u>Nova Express, Holdford Road, Witton, B6 7EP</u>

Turn LEFT at the traffic lights onto Nobel Way, then in 30 yards turn Right onto Holdford Road. Drive past **Nova Express**.

Then continue another 150 yards, including a left and right turn, until you come up the side of our building and then follow this to the end and our entrance is on the left:

## Vehicles UNDER 2.4M:

You should be able to use our correct address & postcode and it will bring you in over the red gated bridge (opposite the Yew Tree Pub), straight into the estate and right outside our building: